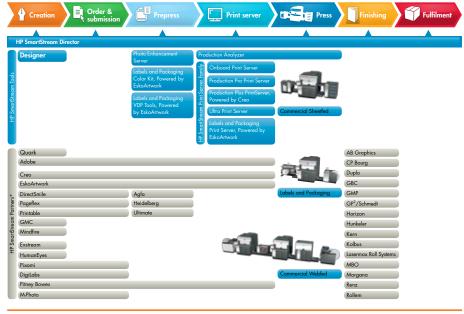

# HP SmartStream Designer a powerful workflow component in the HP SmartStream family

HP SmartStream is a graphic arts portfolio of components that helps customers create production workflow solutions to meet a broad range of market segments and application needs. The HP SmartStream portfolio provides end-to-end workflow management, from job creation to fulfilment. When combining best-inclass HP SmartStream and partner components, the result is greater flexibility, with specific solutions to address key market segments that are customisable and scalable to your unique business needs.

#### **HP SmartStream Workflow**

<sup>\*</sup>This diagram only shows worldwide Platinum and Gold Partners