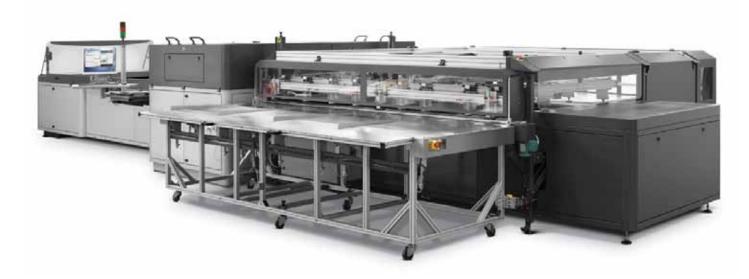

## MULTI-SHEET LOADER KIT

for HP Scitex FB7600 and FB7500 Industrial Presses

Take your productivity to new levels and print more jobs faster and with better efficiency with the multi-sheet loading table. This optional table allows your operator to simultaneously print on up to 4 pre-cut sheets, shortening the turnaround time and reduce waste by eliminating cutting. And, to align the sheets to either the right or left side, for increased efficiency of double-sided printing.