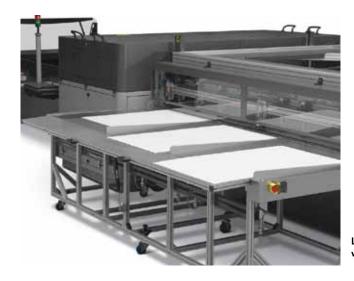

## MULTI-SHEET LOADER KIT

for HP Scitex FB7600 and FB7500 Industrial Presses

Take your productivity to new levels and print more jobs faster and with better efficiency with the multi-sheet loading table. This optional table allows your operator to simultaneously print on up to 4 pre-cut sheets, shortening the turnaround time and reduce waste by eliminating cutting. And, to align the sheets to either the right or left side, for increased efficiency of double-sided printing.

Loading 3 sheets simultaneously with alignment to the right

Loading 4 sheets simultaneously with alignment to the left