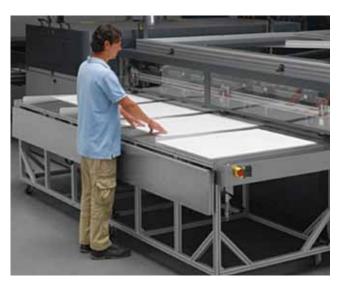

## MULTI-SHEET LOADER KIT

for HP Scitex FB7600 and FB7500 Industrial Presses

Take your productivity to new levels and print more jobs faster and with better efficiency with the multi-sheet loading table. This optional table allows your operator to simultaneously print on up to 4 pre-cut sheets, shortening the turnaround time and reduce waste by eliminating cutting. And, to align the sheets to either the right or left side, for increased efficiency of double-sided printing.

Loading 3 sheets simultaneously with alignment to the right

Loading 4 sheets simultaneously with alignment to the left